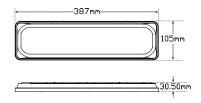

• IP67 Rated

• 5 Year Warranty

**Function** (Stop/Tail/Indicator/Reverse)

(Stop/Tail/Indicator)

**Size** 387mm x 105mm x 30.5mm

**Voltage** 12-24 Multivolt

**LED Qty** 96 - ARR, 102 - ARW

Cable 40cm
Lens PMMA
Base ABS