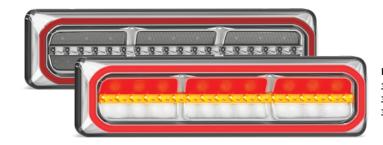

## **3854 Series Rear Combination Lamp**

ADR Approved

100% Waterproof

**5 Year** Warranty

• Sequential Indicator

• Diffused Tail Function

• Harness Compatible

ADR Road Approved

• IP67 Rated

• 5 Year Warranty

**Function** (Stop/Tail/Indicator/Reverse)

(Stop/Tail/Indicator)

**Size** 387mm x 105mm x 30.5mm

**Voltage** 12-24 Multivolt

**LED Qty** 96 - ARR, 102 - ARW

Cable 40cm
Lens PMMA
Base ABS