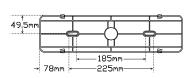

• IP67 Rated

• 5 Year Warranty

**Function** (Stop/Tail/Indicator/Reverse)

(Stop/Tail/Indicator)

**Size** 387mm x 105mm x 30.5mm

**Voltage** 12-24 Multivolt

**LED Qty** 96 - ARR, 102 - ARW

Cable 40cm
Lens PMMA
Base ABS