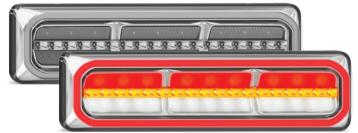

## **3854 Series Rear Combination Lamp**

ADR Approved

100% Waterproof

**5 Year** Warranty

• Sequential Indicator

• Diffused Tail Function

• Harness Compatible

ADR Road Approved

• IP67 Rated

• 5 Year Warranty

**Function** (Stop/Tail/Indicator/Reverse)

(Stop/Tail/Indicator)

**Size** 387mm x 105mm x 30.5mm

**Voltage** 12-24 Multivolt

**LED Qty** 96 - ARR, 102 - ARW

Cable 40cm
Lens PMMA
Base ABS